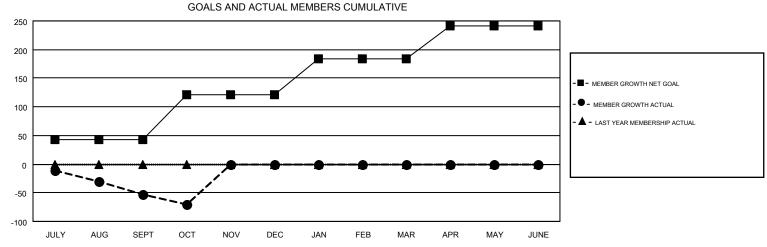

## GMT MONTHLY MEMBERSHIP PROGRESS REPORT

Multiple District 43

Results as of: 10/31/2018

LOCATION: KENTUCKY

STEVE ANTON GMT CA 1 Clubs Members RESULTS FOR 2018-2019 RESULTS FOR 2018-2019 NEW CLUB GOAL NEW CLUBS DROPPED CLUBS MEMBER GROWTH NET MEMBER GROWTH DROPPED QUARTER QUARTER GOAL ACTUAL MEMBERS ACTUAL (including transfers) 2 43 121 166 JULY/AUG/SEPT JULY/AUG/SEPT 2 0 78 0 24 38 OCT/NOV/DEC OCT/NOV/DEC 0 0 63 0 0 1 JAN/FEB/MAR JAN/FEB/MAR 1 0 0 58 0 0 APR/MAY/JUNE APR/MAY/JUNE